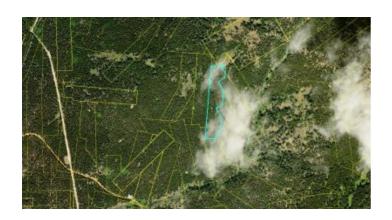

### In the mountains 2 miles NE of Leadville

**APN:** N000442

GPS: 39.273515785139, -106.26181646494

Roads: 4wd Power: No Taxes: \$85 Seller Fees: 90

ake County Colorado

patented mining claims

Land \* Real Estate

ORO patented mining claim 1/2 undivided interest

- SIZE: 9.80 +/- acres
- APN#: N000442
- LEGAL DESCRIPTION: US Mineral Survey #4934 a 1/2 undivided interest in the Oro Mining Claim 07-09-79 also 18 Calif 9.80 AC.
- STATE: Colorado
- COUNTY: Lake
- GENERAL LOCATION: about 2 miles NE of Leadville
- GPS (approx. ): NW: 39.274446 , -106.262369 ; NE: 39.274463 , -106.261495 ; SW: 39.27031 , -106.262846 ; SE: 39.27031 , -106.262031
- GENERAL ELEVATION: 10,800'-11,000'
- GENERAL INFORMATION: Lots of Trees. Going up Canterbury Hill. No pictures at this time.
- TYPE OF TERRAIN: sloping
- ZONING: check with county for your intended usage.
- POWER: NO
- PHONE: NO
- WATER: no. would need to install well or holding tank.
- SEWER: No. Only needed when/if you build.
- ROADS: 4wd
- PROPERTY TAX: \$85 a year
- CLOSING/DOC. FEES: \$90
- TIME LIMIT TO BUILD: none
- ASSOCIATION DUES: none
- TITLE INFORMATION: Free and clear
- Owner financing available.
- No Qualifying. No Credit Checks.
- Gps/lats/longs coordinates are provided as a tool to assist the Buyer.
- Use the maps to confirm.
- BUYER TO VERIFY listings' GPS coordinates
- FINANCING INFO and PURCHASE INFO