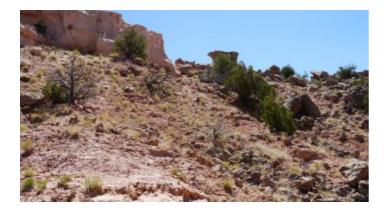

#### st Rugged parcel in the Mountains of Santa California City $\ st$

- SIZE: .50 +/- acres
- APN# R030065 (part)
- LEGAL DESCRIPTION: Santa California City Unit 3, Block 15, Lot 2
- STATE: New Mexico
- COUNTY: Rio Arriba
- GENERAL LOCATION: South of Hwy 554 on Sunset Dr. About 3.0 miles E-NE of Abiquiu
- GPS (approx): 36.22494 , -106.214387
- GENERAL ELEVATION: 6100'
- GENERAL INFORMATION: Mobile, Modulars, site builds allowed. check with the county for your intended usage.
- TYPE OF TERRAIN: Rugged
- ZONING: Residential
- POWER: NO
- PHONE: no
- WATER: no. must install well or holding tank.
- SEWER: No. Only needed when/if you build.
- ROADS: 4wd
- PROPERTY TAX: \$12 a year
- CLOSING/DOC. FEES: \$115
- TIME LIMIT TO BUILD: none
- ASSOCIATION DUES: none