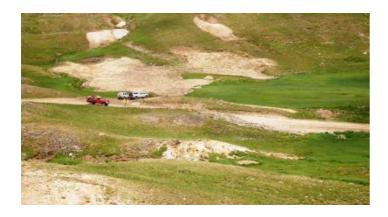

High Jack Lode Horseshoe Creek on property

- SIZE: 17.57 +/- acres
- APN#: 20472
- LEGAL DESCRIPTION: High Jack Lode
- STATE: Colorado
- COUNTY: San Juan
- GENERAL LOCATION: About 18 miles North of Lake City on County Road 110, aka. Alpine Loop
- DRIVING DIRECTIONS: From Silverton Go North on County Road 110 towards Eureka and Animas Forks. You
  will reach a split in the road, just before Animas Forks, take the right road towards Cinnamon, & Engineer
  Passes. Continue on the road to Engineer Pass. Do Not turn on the road to Cinnamon Pass. Cinnamon Pass will
  be the 1st junction you pass after the Animas Forks split. Continue towards Engineer Pass until you reach the
  lake on the left side of the road. This is Denver Lake.
- GENERAL ELEVATION: 11,900-12,300 ft.
- GENERAL INFORMATION: Near Denver Lake. Spans from in the Basin to up the Mountain. Camp, Build. County Road 100 is just off the property. Easy seasonal access. No maintained Winter access. Extreme Winter access. Several old mine diggings. old mining road through upper part of the parcel. Expansive views
- TYPE OF TERRAIN: level-rolling-sloping
- ZONING: Alpine/mining
- POWER: No.
- PHONE: No.
- WATER: no. must install well or holding tank.
- SEWER: No. Only needed when/if you build.
- ROADS: dirt
- PROPERTY TAX: \$125 a year
- CLOSING/DOC. FEES: \$90
- TIME LIMIT TO BUILD: none
- ASSOCIATION DUES: none
- PLAT MAP: MAP
- More Pictures PICS
- TITLE INFORMATION: Free and clear
- FINANCING INFO and PURCHASE INFO