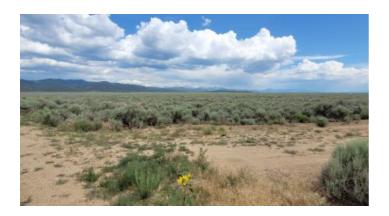

## Incredible Views and Wide Open Spaces - 80 acre Colorado Mini-ranch - Power Along Road

Fort Garland \* Mt. Blanca \* San Luis \*

Alamosa area 80 acres South of Fort Garland. Wide open views.

- SIZE: 80+/- acres (715'x5232' approx.)
- APN#: 40001900 ; R005383
- LEGAL DESCRIPTION: Tract 5 in Section 34-31-72
- STATE: Colorado
- COUNTY: Costilla
- GENERAL LOCATION: Just East of Hwy 159. South of Fort Garland. Camino Tio Irving Road on North. Cerventes Road on South. Ajax Road on West.
- GPS (approx.): NW: 37.3157 , -105.4261 ; NE: 37.3157 , -105.4239 ; SE: 37.3015 , -105.4238 ; SW: 37.3014 , -105.4262
- GENERAL ELEVATION: 8020 8030 FT
- GENERAL INFORMATION: Easy Access. Buildable parcel. Mobiles, Modulars, site builds ok. Camp, RV. Check with the county for your intended usage.
- TYPE OF TERRAIN: level
- ZONING: residential
- POWER: along North Road
- PHONE: at north road
- WATER: no. must install well or holding tank.
- SEWER: No. Only needed when/if you build.
- ROADS: graded dirt
- PROPERTY TAX: \$155 a year
- CLOSING/DOC. FEES: \$90.
- TIME LIMIT TO BUILD: none
- ASSOCIATION DUES: none
- PLAT MAP: by email
- TITLE INFORMATION: Free and clear
- FINANCING INFO and PURCHASE INFO
- Owner financing available.
- No Qualifying. No Credit Checks.
- Gps/lats/longs coordinates are provided as a tool to assist the Buyer.
- Use the maps to confirm.
- BUYER TO VERIFY listings' GPS coordinates