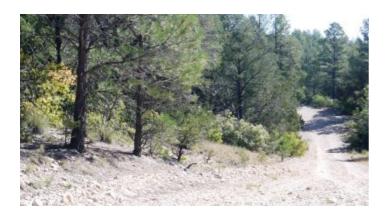

#### **Timberon TROUT**

- SIZE: .379
- APN#: R044367
- LEGAL DESCRIPTION: Timberon #12 Replat; Block 117, Lot 11
- STATE: New Mexico
- COUNTY: Otero
- GENERAL LOCATION: On Trout Eastern Part of Timberon
- GPS coordiantes: 32.62692013820008 , -105.67155279419563
- GENERAL ELEVATION: approx. 6900 ft.
- GENERAL INFORMATION:
- TYPE OF TERRAIN: rolling
- ZONING: residential
- POWER: nearby
- PHONE: unknown
- WATER: Standby Water \$54 a year
- SEWER: No. Only needed when/if you build.
- ROADS: dirt
- PROPERTY TAX: approx. \$20 a year
- CLOSING/DOC. FEES: \$90.
- TIME LIMIT TO BUILD: none
- ASSOCIATION DUES: POA fees \$30 a year
- PLAT MAP: PLAT MAP
- TITLE INFORMATION: Free and clear
- AREA INFO: Timberon Info

#### TIMBERON

Subdivision is surrounded by the Lincoln National Forest. Timberon is located about 35 miles South of Cloudcroft in Otero County.

Elevation range 6800-7150 ft.