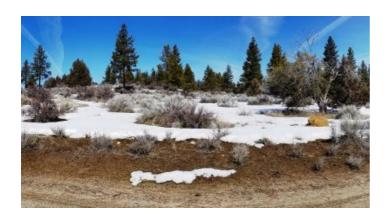

#### Klamath Forest Estates - Main Road Access - Power - Trees

## Trees \* Views

# Main Road with Power

SIZE: 3.04 +/- acresAPN#: R273581

MapTaxLot#: 3510-035B0-01300-000

- LEGAL DESCRIPTION: Klamath Forest Estates 1st addition, Block 41, Lot 24
- STATE: OregonCOUNTY: Klamath
- GENERAL LOCATION: Northsside of Arrowhead, 2nd lot east of Sprague River Drive
- GPS (approx.): 42.4995 , -121.5059
- GENERAL ELEVATION: 4420-4460 ft
- GENERAL INFORMATION: Property slightly slopes up from road which makes for Huge southerly views. Front
  part of subdivision. Easy access. Property is buildable. Camp. RV.
- TYPE OF TERRAIN: slight slope up to back of parcel.
- ZONING: Residential check with Klamath County for your intended usage
- POWER: at road.
- PHONE: at road
- WATER: no. must install well or holding tank.
- SEWER: No. must install when/if you build.
- ROADS: dirt
- PROPERTY TAX: \$75 a year
- CLOSING/DOC. FEES: \$175
- TIME LIMIT TO BUILD: none
- ASSOCIATION DUES: none
- TITLE INFORMATION: Free and clear
- AREA INFO: Klamath County Info outside Link
- FINANCING INFO and PURCHASE INFO
- Owner financing available.
- No Qualifying. No Credit Checks.
- Gps/lats/longs coordinates are provided as a tool to assist the Buyer.
- Use the maps to confirm.