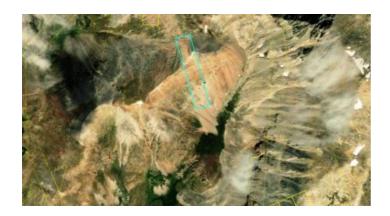

## Lake County Colorado - Diana Patented Mining Claim - Mountainous

#### DIANA PATENTED MINING CLAIM

SIZE: 10.33+/- acres

APN#: N001187

• LEGAL DESCRIPTION: MS# 02455 Diana

STATE: ColoradoCOUNTY: Lake

• GENERAL LOCATION: Eastern Lake County near Park County line. Near Dyer amphitheater area

• GPS (approx. ): NW: 39.242238 , -106.196991 ; NE: 39.242454 , -106.195918 ; SE: 39.238466 , -106.194438; sw: 39.238216 , -106.195511

GENERAL ELEVATION: 12,200'-13,000'

- GENERAL INFORMATION: Surrounded by government lands at the saddle between Ball Mountain and West Dyer Mountain.
- TYPE OF TERRAIN: Mountainous. steep
- ZONING: Mining/Naturalk resources. check with county for your intended usage.
- POWER: No
- PHONE: No
- WATER: no. would need to install well or holding tank.
- SEWER: No. Only needed when/if you build.
- ROADS: none. must hike or pack in
- PROPERTY TAX: \$64 a year
- CLOSING/DOC. FEES: \$90
- TIME LIMIT TO BUILD: none
- ASSOCIATION DUES: none
- TITLE INFORMATION: Free and clear
- Owner financing available.
- · No Qualifying. No Credit Checks.
- Gps/lats/longs coordinates are provided as a tool to assist the Buyer.
- Use the maps to confirm.
- BUYER TO VERIFY listings' GPS coordinates
- FINANCING INFO and PURCHASE INFO