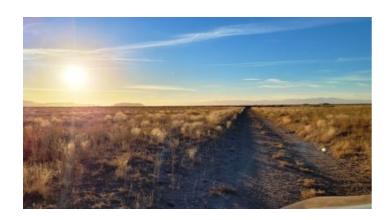

GENERAL LOCATION: about 6.5 miles S-sw of Blanca. Just west of CR 12

GPS (approx): 37.3503, -105.5538; and 37.3503708, -105.551786

GENERAL ELEVATION: 7720'

GENERAL INFORMATION: There is remains of an old building/house on Lot 6. Mobile, Modulars, site builds

allowed. Check with the county for your intended usage.

TYPE OF TERRAIN: level

ZONING: residential recreational

POWER: no

PHONE: no

WATER: no. must install well or holding tank.

SEWER: No. Only needed when/if you build.