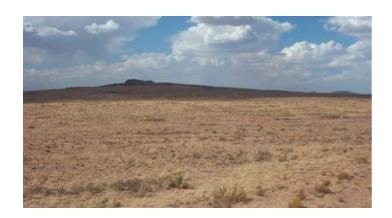

### Large 2.5 acre parcel near Petrified Forest & Painted Desert

#### **ARIZONA RANCHOS**

Located 7 miles east of Holbrook at the SUN VALLEY Exit

Near Painted Desert and Petrified Forest

no time limit to build. camp, RV

Sun Valley is a populated place east of Holbrook, Arizona along Interstate 40.

It is located at 34°58'50.09 N 110°3'29.43 W in the Painted Desert and covers an area of 31.56 square miles

Sun Valley has always been a sleepy community along the old western highway of Old Route 66 and the newer Interstate 40. Not much is known about the settlement and how its roots began as a community, but it has and still remains largely rural and sparsely populated. Cattle Ranching has been one of the largest agricultural activity in the area