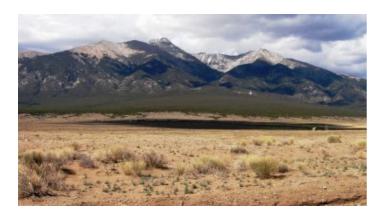

## Large 5+ acre parcel with Huge Mountain Views

Fort Garland \* Mt. Blanca \* San Luis \* Alamosa area Huge Mountain Views Large lot

- SIZE: 5.8+/- acres
- APN#: 703-52-140
- LEGAL DESCRIPTION: San Luis Valley Ranches Unit 9, Block 12, Lot 7
- STATE: Colorado
- COUNTY: Costilla
- GENERAL LOCATION: west side borders Grant Ave. north side borders MM14th. Alamosa County line
- DRIVING DIRECTIONS:
- GPS (approx.): W-NW: 37.49556 , -105.5779 ; N-NE: 37.49699 , -105.57613 ; NE: 37.497 , 105.57584 ; SE: 37.49521 , -105.57585 ; SW: 37.49522 , -105.57797
- GENERAL ELEVATION: 7750 ft
- GENERAL INFORMATION: extreme western part of subdivision. adjacent to Alamosa County Line Huge mountain views. Nobiles, Modulars, site-builds are ok. Elk and prarie dogs in the area. camp, RV
- TYPE OF TERRAIN: level
- ZONING: residential
- POWER: nearby
- PHONE: nearby
- WATER: no. must install well or holding tank.
- SEWER: No. Only needed when/if you build.
- ROADS: dirt
- PROPERTY TAX: \$105 a year
- CLOSING/DOC. FEES: \$90.
- TIME LIMIT TO BUILD: none
- ASSOCIATION DUES: none
- PLAT MAP: by email
- TITLE INFORMATION: Free and clear
- FINANCING INFO and PURCHASE INFO
- Owner financing available.
- No Qualifying. No Credit Checks.
- Gps/lats/longs coordinates are provided as a tool to assist the Buyer.
- Use the maps to confirm.
- BUYER TO VERIFY listings' GPS coordinates