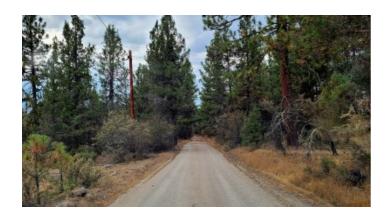

#### **Trees**

#### Quiet

- SIZE: 2.25 +/- acAPN#: 398616
- LEGAL DESCRIPTION: Klamath Falls Forest Estates Hwy 66 Plat 1, Block 21, Lot 21
- STATE: OregonCOUNTY: Klamath
- GENERAL LOCATION: West side of Night Owl. Just North of Chicken Hawk. about 6/10 mile West of Bly Mountain Road.
- GPS(approx.): 42.3300 , -121.41027GENERAL ELEVATION: approx. 4880'
- GENERAL INFORMATION: Treed parcel near Bly Mountain PassCamp, RV, build, Mobile, Modulars, site builds allowed. Check with the county for your intended usage.
- TYPE OF TERRAIN: levelZONING: residential
- POWER: no
- PHONE: unknown
- WATER: Must install well if you build
- SEWER: No. Only needed when/if you build.
- ROADS: graded dirt
- PROPERTY TAX: approx. \$69 a year
- CLOSING/DOC. FEES: \$175
  TIME LIMIT TO BLUE D. TOTAL
- TIME LIMIT TO BUILD: none
  ASSOCIATION DUES: NONE
- TITLE INFORMATION: Free and clear
- · If/when more info becomes available we will update listing