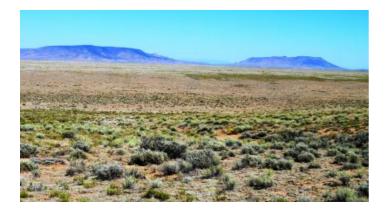

## Mini-Ranch Southern Colorado \* Wide open spaces \*

## 7.2 Acres \$8,500

**Costilla County, Colorado** 

landresellers.com/properties/ad5e2e45036

Fort Garland \* Mt. Blanca \* San Luis \* Alamosa areaSan Luies Estates Soluth Large parcel \* Huge Views \*

- SIZE: 7.20 +/- acres
- APN#: 714-01-190
- LEGAL DESCRIPTION: San Luis Estates South Lot 118
- STATE: Colorado
- COUNTY: Costilla
- GENERAL LOCATION: west side of Overlook road
- GPS (approx.):37.0788 , -105.6411
- GENERAL ELEVATION: 7640 ft
- GENERAL INFORMATION: Borders creek in back which is owned by county. Buildable parcel. Mobiles, Modulars, site builds ok. Camp, RV. check with the county for your intended usage
- TYPE OF TERRAIN: level-slight ly sloping to creek that borders back side of parcel
- ZONING: residential
- POWER: No
- PHONE: No
- WATER: no. must install well or holding tank.
- SEWER: No. Only needed when/if you build.
- ROADS: dirt
- PROPERTY TAX: \$72 a year
- CLOSING/DOC. FEES: \$90.
- TIME LIMIT TO BUILD: none
- ASSOCIATION DUES: none
- PLAT MAP: by email
- TITLE INFORMATION: Free and clear
- FINANCING INFO and PURCHASE INFO
- Owner financing available.
- No Qualifying. No Credit Checks.
- Gps/lats/longs coordinates are provided as a tool to assist the Buyer.
- Use the maps to confirm.
- BUYER TO VERIFY listings' GPS coordinates