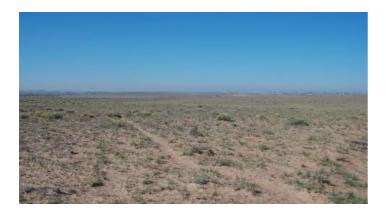

#### **ARIZONA RANCHOS**

Located 7 miles east of Holbrook at the SUN VALLEY Exit

Near Painted Desert and Petrified Forest

no time limit to build. camp, RV

Sun Valley is a populated place east of Holbrook, Arizona along Interstate 40.

It is located at 34°58'50.09 N 110°3'29.43 W in the Painted Desert and covers an area of 31.56 square miles

Sun Valley has always been a sleepy community along the old western highway of Old Route 66 and the newer Interstate 40. Not much is known about the settlement and how its roots began as a community, but it has and still remains largely rural and sparsely populated. Cattle Ranching has been one of the largest agricultural activity in the area

Apn# 105-62-398

Rancho# 110

Lots: 62

Size: 1.26+/- acres

Notes: 4 lots N. of Liberty Rd

GPS: 35.04374 , -109.99009