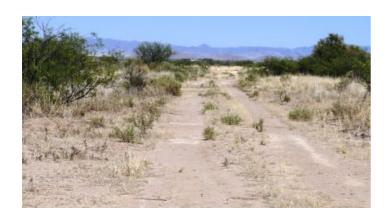

- \* Mobiles, Modulars ok \*
- \* sparsely populated \*
  - SIZE: .51 +/- acres
  - APN# 20707073
  - LEGAL DESCRIPTION: Arizona Sunsites Unit 10, Block 976 Lot 11
  - STATE: ArizonaCOUNTY: Cochise
  - GENERAL LOCATION: East of N. Cottaintail Lane, South of East Richland Lane
  - GPS (approx): 32.00965, -109.84213
  - GENERAL ELEVATION: 4400'
  - GENERAL INFORMATION: Mobile, Modulars, site builds allowed. check with the county for your intended usage.
  - TYPE OF TERRAIN: level, desert
  - ZONING: Residential
  - POWER: No
  - PHONE: No
  - WATER: no. must install well or holding tank.
    SEWER: No. Only needed when/if you build.
  - ROADS: dirt
  - PROPERTY TAX: \$18 a year
  - CLOSING/DOC. FEES: \$90 + county filing fees
  - TIME LIMIT TO BUILD: none
  - ASSOCIATION DUES: none