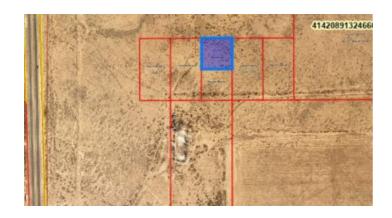

Property Address: Lake Arthur, NM

**APN:** R013883

GPS: 32.9876, -104.4334

Roads: dirt Taxes: \$38 Seller Fees: 115

#### No restrictions

No Pictures at this time

SIZE: 2.5+/- acres

APN#: R013883

LEGAL DESCRIPTION: T3S, R28E, sec. 27 NE4SW4SE4NW4

STATE: New Mexico

COUNTY: Chaves

GENERAL LOCATION: about 4 miles West of Lake Arthur. about 1/4 mile East of Highway 285

GPS (approx.): 32.9876, -104.4334

GENERAL INFORMATION: Camp, RV, Build. Mobiles, Modulars allowed. Check with the county for your intended usage.

GENERAL ELEVATION: 3440'

TYPE OF TERRAIN: level

ZONING: residential