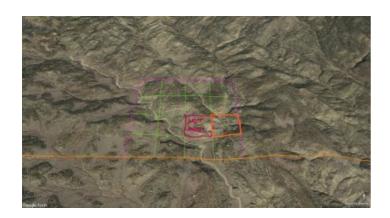

#### **Western New Mexico Mountains**

Cow Spring Canyon area \* Borders Indian lands to the East

SIZE: 40+/- acres

APN#: 0009405 (1 part of)

LEGAL DESCRIPTION: Township 4N, Range 9W, section 33 NE4SE4

STATE: New Mexico

COUNTY: Catron

GENERAL LOCATION: about 26 miles N-NE of Datil. about 26.5 miles NE of Pie Town

GPS (approx.): Center: 34.5268970, -107.7794796

Corners NW: 34.5286901, -107.7816556

NE: 34.5286412, -107.7773442

SE: 34.5251112, -107.7773047

SW: 34.5251430, -107.7816069

GENERAL INFORMATION: Borders Indian lands to the East. Dry Wash leading into Cow Springs Canyon. Mini

Canyon. Secluded and Remote.

GENERAL ELEVATION: 7060' - 7180'

TYPE OF TERRAIN: Hilly, mountains

POWER: no

PHONE: no. some cell phones work

WATER: no must install well or holding tank if you build

SEWER: no. must install if you build

ROADS: 4wd

PROPERTY TAX: \$90

CLOSING/DOC. FEES: \$115