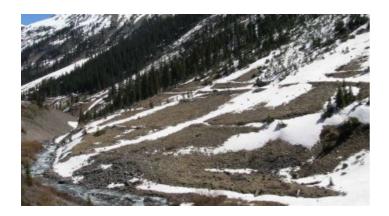

Forks, CO

**GPS:** 37.897281702366, -107.56013201022

Roads: graded and 4wd

Power: no Taxes: \$75 Seller Fees: 90

Animas River Flowes through the property Ruby Cross

SIZE: 9.6 +/- acresAPN#: MS#2328

LEGAL DESCRIPTION: Ruby Cross patented mining claim

STATE: ColoradoCOUNTY: San Juan

GENERAL LOCATION: about 8 miles North of Silverton near the townsite of Eureka.

• DRIVING DIRECTIONS: From Silverton Take County Road 2, which use to be County road 110, north to Eureka

GENERAL ELEVATION: 10,600-11,000 ft.

• GENERAL INFORMATION: Alpine Loop Road crosses property. Camp, build, RV. Animas River crosses property.

• TYPE OF TERRAIN: sloping-steep, some level areas

ZONING: open spaces