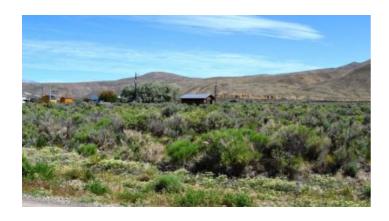

## Great Location with easy access to IH 80 \* East of Elko \* Old Shack

Pristine Building Lot 2 blocks N. of IH 80 Power \* easy access

- SIZE: 2.06 +/- acresAPN#: 030-033-001
- LEGAL DESCRIPTION: Meadow Valley Ranchos Unit 1, Block 33, Lot 1
- STATE: NevadaCOUNTY: Elko
- GENERAL LOCATION: NWcorner of Gold Rush and Cheyenne Drive. s corner lot
- GPS (approx.): 40.9519 , -115.6090
- GENERAL ELEVATION: 5165 ft
- GENERAL INFORMATION: Great location . Buildable parcel. Numerous houses in the area. Just north of Interstate 80. Mobiles and modulars allowed.
- TYPE OF TERRAIN: level
  ZONING: residential
- ZONING: residential
- POWER: at road
- PHONE: unknown
- WATER: no. you would need to install well or holding tank.
- SEWER: No. Only needed when/if you build.
- ROADS: graded dirt
- PROPERTY TAX: \$68
- CLOSING/DOC. FEES: \$135
- TIME LIMIT TO BUILD: none
- ASSOCIATION DUES: none
- TITLE INFORMATION: Free and clear
- Area Info : Elko County Info Link
- · Owner financing available.
- No Qualifying. No Credit Checks.
- Gps/lats/longs coordinates are provided as a tool to assist the Buyer.
- Use the maps to confirm.
- BUYER TO VERIFY listings' GPS coordinates
- FINANCING INFO and PURCHASE INFO