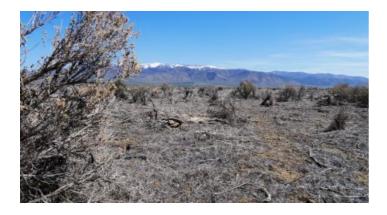

### Mountain views - Grass Valley Ranchos Cormier & Herschell Roads

#### **Grass Valley Ranchos**

- SIZE: 4.88 +/- acres
- APN#: 014-243-14< old # NEW #>3537-29-300-028
- LEGAL DESCRIPTION: Lot 30 of the GRASS VALLEY RANCHOS SUBDIVISION No. 3, which lies wholly within the SW1/4 of section 29, Township 35 North, Range 37 East, M.D.B A&M., according to the map thereof recorded in the Office of the County Recorder of humbold County, Nevada on April 12, 1958 as file No. 103622, Humboldt County, Nevada records.
- STATE: Nevada
- COUNTY: Humboldt
- GENERAL LOCATION: Just East of the intersection of Hershall Road , North side of Cormier Boulvard
- DRIVING DIRECTIONS:
- GPS (approx.): Lat: 40°52'21.65"N -- Long: 117°50'57.87"W
- GENERAL ELEVATION: 4330 feet
- GENERAL INFORMATION: Buildable parcel. Mobiles, modulars, site-build allowed. huge views. Easy access
- TYPE OF TERRAIN: level
- ZONING: residential. Mobiles, modulars, site builds allowed.
- POWER: 1 street over, on Moose
- PHONE: nearby
- WATER: no. must install well or holding tank.
- SEWER: No. Only needed when/if you build.
- ROADS: graded & dirt
- PROPERTY TAX: \$35 a year
- CLOSING/DOC. FEES: \$135
- TIME LIMIT TO BUILD: none
- ASSOCIATION DUES: none
- PLAT MAP: Request plat map be sure to state the address or description of the map you want.
- TITLE INFORMATION: Free and clear
- Outside Info Links:
- AREA INFO: WINNEMUCCA INFO outside Link
- Owner financing available.
- No Qualifying. No Credit Checks.
- Gps/lats/longs coordinates are provided as a tool to assist the Buyer.
- Use the maps to confirm.
- BUYER TO VERIFY listings' GPS coordinates