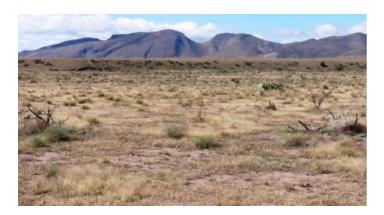

## Mountain Views \* small gully on back side of property

### **Sawmill Canyon**

### Gully at back of parcel

- SIZE: 20.14 +/- acres
- APN#: R003797
- LEGAL DESCRIPTION: Rolling Hills Lot 214
- STATE: New Mexico
- COUNTY: Socorro
- GENERAL LOCATION: west side of Sawmill canyon road . about 9.5 miles NW of IH 25. About 18 miles SW of Socorro
- DRIVING DIRECTIONS: From Socorro take IH 25 south to exit 124, turn west. go approx 9.5 miles
- GPS (approx.): 33.849314, -107.110560
- GENERAL ELEVATION: 5945 ft.
- GENERAL INFORMATION: Mountain Views. Gully at back of property. No restrictions. No covenants. Camp, RV, Build
- TYPE OF TERRAIN: mostly level
- ZONING: check with county for your intended usage.
- POWER: at road
- PHONE: ??
- WATER: no. would need to install well or holding tank.
- SEWER: No. Only needed when/if you build.
- ROADS: dirt
- PROPERTY TAX: \$115 a year
- CLOSING/DOC. FEES: \$90.
- TIME LIMIT TO BUILD: none
- ASSOCIATION DUES: \$110
- TITLE INFORMATION: Free and clear
- Owner financing available.
- No Qualifying. No Credit Checks.
- Gps/lats/longs coordinates are provided as a tool to assist the Buyer.