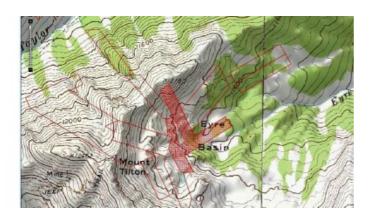

Property Address: Fs rd 761.1 D, Gunnison, CO

**APN:** R011402

**GPS:** 38.9736, -106.75689

Taxes: \$525 Seller Fees: 90

Gunnison County mountain land

Land \* Real Estate

Eyre Basin 3 patented mining claims

Mt. Tilton area \* borders government lands

- SIZE: 27.13+/- acresAPN#: R011402
- LEGAL DESCRIPTION: Old Zack #17363, Red Cloud # 2615, Lizzie N #16967, Elk Mining District
- STATE: ColoradoCOUNTY: Gunnison
- GENERAL LOCATION: Eyre Basin near Mt. Tilton. about 14 miles NE of Gunnison
- GPS (approx. ): 38.9736, -106.75689. numerous points see topo GPS map
- GENERAL ELEVATION: 11,600'-12,000'
- GENERAL INFORMATION: Extreme Mountain land and remote. in Eyre Basin at the base of Mt Tilton and the headwaters of Eyre Creek which flows into the Taylor river which is on the North side of these mountains
- TYPE OF TERRAIN: varried
- ZONING: check with county for your intended usage.
- POWER: NOPHONE: NOWATER: no.SEWER: No.
- ROADS:
- PROPERTY TAX: \$525 a yearCLOSING/DOC. FEES: \$90
- TIME LIMIT TO BUILD: none
  ASSOCIATION DUES: none
- TITLE INFORMATION: Free and clear
- Owner financing available.
- · No Qualifying. No Credit Checks.
- Gps/lats/longs coordinates are provided as a tool to assist the Buyer.
- Use the maps to confirm.
- BUYER TO VERIFY listings' GPS coordinates
- FINANCING INFO and PURCHASE INFO
- MAIN LAND PAGE