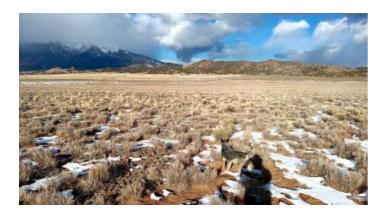

#### Near the eastern Hills and the Sangre De Cristos

#### **Rolling Hills to the east**

Sangre De Cristo Mountains to the north

SIZE: 5.0 +/- acres

APN# 70357030

LEGAL DESCRIPTION: SLVR Unit 15, Bolck 4, Lot 11

STATE: Colorado

COUNTY: Costilla

GENERAL LOCATION: North side KK/5th. about 15 miles East of Alamosa. North of Blanca

GPS (approx): 37.4650, -105.4923

**GENERAL ELEVATION: 7940'** 

GENERAL INFORMATION: Views. Views and Views. Mobile, Modulars, site builds allowed. Check with the county for your intended usage.

TYPE OF TERRAIN: mostly level