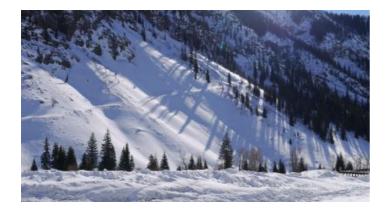

## Near the Historic Townsite of Eureka \* Rocks galore on the mountain

#### Little Giant

- SIZE: 10.413 +/- acres
- APN#: MS# 19411
- LEGAL DESCRIPTION: Little Giant patented mining claim
- STATE: Colorado
- COUNTY: San Juan
- GENERAL LOCATION: about 8 miles North of Silverton near the townsite of Eureka.
- DRIVING DIRECTIONS: From Silverton Take County Road 2, which use to be County road 110, north to Eureka.
- GENERAL ELEVATION: 10,000 10,900 ft.
- GENERAL INFORMATION: Great building sites, RV sites, camping sites near the old townsite of Eureka. Electric is just off the property. Scenic Mountain property in the Animas Valley North of Silverton. Lots of Rocks up the hillside. smaller Parcels in Cole Ranch (about 2 miles down the road) are going for \$190k+
- TYPE OF TERRAIN: level sloping steep
- ZONING: alpine-mining
- POWER: yes
- PHONE: no.
- WATER: no. must install well or holding tank.
- SEWER: No. Only needed when/if you build.
- ROADS: County maintained dirt road and dirt road.
- PROPERTY TAX: \$80 a year
- CLOSING/DOC. FEES: \$90.
- TIME LIMIT TO BUILD: none
- ASSOCIATION DUES: none
- MAP: Topo Map will open in Adobe Reader .pdf file
- TITLE INFORMATION: Free and clear
- FINANCING INFO and PURCHASE INFO