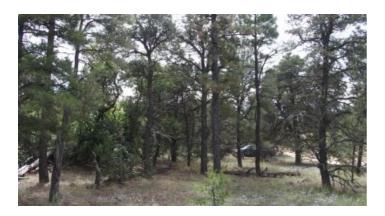

Treed corner Lot

- SIZE: 5.0 +/- ac
- APN#: R05548
- LEGAL DESCRIPTION: Garfield Block 7, Lot 1
- STATE: New Mexico
- COUNTY: Cibola
- GENERAL LOCATION: about 4 miles West of Pine Hill
- GPS(approx.): 34.8940 , -108.4863
- GENERAL ELEVATION: 7470'-7490'
- GENERAL INFORMATION: Trees and Seclusion. Remote in Back part of Garfield. Camp, RV, build, Mobile, Modulars, site builds allowed. Check with the county for your intended usage.
- TYPE OF TERRAIN: level-rolling
- ZONING: residential
- POWER: no
- PHONE: unknown
- WATER: Must install well if you build
- SEWER: No. Only needed when/if you build.
- ROADS: dirt
- PROPERTY TAX: approx. \$75 a year
- CLOSING/DOC. FEES: \$115
- TIME LIMIT TO BUILD: none
- ASSOCIATION DUES: NONE
- TITLE INFORMATION: Free and clear
- If/when more info becomes available we will update listing