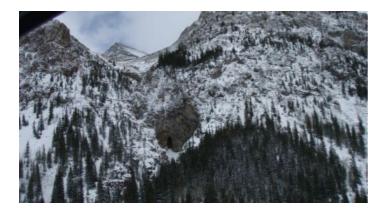

## Niagra mountain with mountain creek \* Silverton Eureka Colorado

Yellowstone Lode

- SIZE: 9.268+/- acres
- APN#: MS # 17954
- LEGAL DESCRIPTION: Yellowstone patented mining claim
- STATE: Colorado
- COUNTY: San Juan
- GENERAL LOCATION: about 8 miles North of Silverton near the townsite of Eureka.
- DRIVING DIRECTIONS: From Silverton Take County Road 2, which use to be County road 110, north to Eureka
  GENERAL ELEVATION: 10,500 11,500
- GENERAL INFORMATION: High on the Mountain above Eureka near the Waterfall. Small stream borders property. Not for everyone. there are no roads to the property. Property is very scenic to look at. May have a waterfall (subject to verifiaction) on the cliff. You will have to hike and climb to the property.
- TYPE OF TERRAIN: steep.
- ZONING: alpine-mining
- POWER: no
- PHONE: no
- WATER: no.
- SEWER: No.
- ROADS: No road to the property.
- PROPERTY TAX: \$80 a year
- CLOSING/DOC. FEES: \$90.
- TIME LIMIT TO BUILD: none
- ASSOCIATION DUES: none
- MAP: Topo Map will open in Adobe Reader .pdf file
- TITLE INFORMATION: Free and clear
- FINANCING INFO and PURCHASE INFO