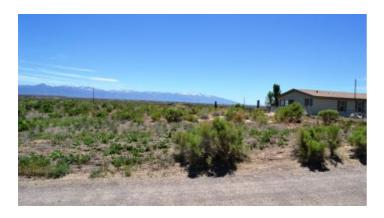

#### \*\*\*See all of our listings by visiting us at governmentlandsales.us\*\*\*

This is a wonderful lot with power available and easily accessible with 2WD on maintained gravel roads. Located near Deeth Nevada, this parcel has spectacular views and the peace and quiet that everyone enjoys.

#### Land Information:

Size: 1.06 Acres

Dimensions: 165' X 280'

APN: 018-002-009

Legal: Humboldt Acres Unit 1 Block B Lot E1/2 of Lot 3

Address: 10950 Merganser Ave, Deeth, NV 89823

Exit 328 on Interstate 80