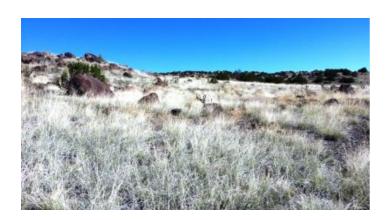

Grants New Mexico Gabaldon subdivision 8 lots on hill above town

4 lots for \$5,000; all 8 for \$9500

SIZE: 1.06 acres total +/-APN#: R15214 & R15191

LEGAL DESCRIPTION: Gabaldon Block 14, Unit 3, lots 1,2,3,4, & 17, 18, 19, 20

STATE: New MexicoCOUNTY: Cibola

• GENERAL LOCATION: North Central part of Grants.

• DRIVING DIRECTIONS:

GPS (approx.): front center: 35.16007, -107.86864; 35.16049, -107.86865

• GENERAL ELEVATION: 6600 feet

• GENERAL INFORMATION: 8 Town Lots on the hill above town. Huge Views. Site builds, mobiles allowed.

• TYPE OF TERRAIN: level

• ZONING: residential

POWER: several hundred yards

PHONE: no

WATER: undeveloped , must install well if you build
SEWER: undeveloped, must install sewer if you build