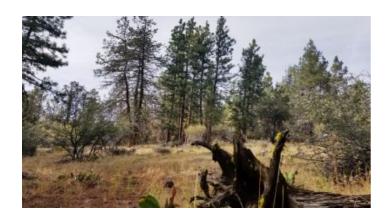

# Oregon Forested Parcel near Bly mountain Pass. North of Bonanza

#### Klamath County Oregon

land for sale

Thunderbear west of Bly Mountain Trees

SIZE: 2.31 +/- acres

APN#: 399027

MapTaxLot#:3711-029A0-00100-000

• LEGAL DESCRIPTION: Klamath Falls Forest Estates Hwy 66, Plat 1, Block 14, Lot 63

STATE: OregonCOUNTY: Klamath

- GENERAL LOCATION: North side of Thunderbear/Marlin/Marlin. 9.8 miles North of Bonanza. Near Bly Mountain pass
- GPS (approx.): SW@rd: 42.339067 , -121.428939 ; SE@rd: 42.339075 , -121.428188 ; NE: 42.340469 , -121.428188 ; NW: 42.340469 , -121.428923

GENERAL ELEVATION: 5000

• GENERAL INFORMATION: Trees . Slightly rolling . there is a shed on parcel 62 which is the adjoining parcel to the east between 61 & 63 Property is buildable. Camp. RV.

TYPE OF TERRAIN: level- rolling