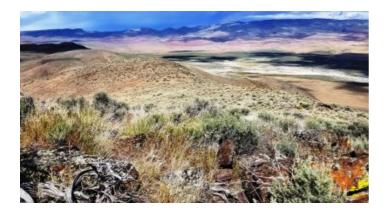

### Own The Mountain - Huge Views - Hills

#### 320 Acres Nevada Mountains

Beowawe-Crescent Valley area

- SIZE: 320+/- acres
- APN#: 005-010-34
- LEGAL DESCRIPTION: T31N, R48E, Sec. 15, Lot 1 : NE4NW4; S2NW4; SW4 . aka W2
- STATE: Nevada
- COUNTY: Eureka
- GENERAL LOCATION: 4.75 miles West of Beowawe. 1/2 mile South of Beowawe Geyser Road. 7/10 mile NE of Transfer Site Road.
- GPS (approx.): Center: 40.559452, -116.554248; NW: 40.56687, -116.55812; NE: 40.56720, -116.54897; SW: 40.55268, -116.55863; SE: 40.55279, -116.54915
- GENERAL ELEVATION: 5300 5800 ft
- GENERAL INFORMATION: Nevada Mountains. Remote. Rugged. No restrictions. Borders BLM/Gov't lands on 3 sides
- TYPE OF TERRAIN: Mountainous
- ZONING: check with county for your intended usage
- POWER: NO
- PHONE: NO
- WATER: no. would need to iinstall well or holding tank.
- SEWER: No. Only needed when/if you build.
- ROADS: dirt
- PROPERTY TAX: \$150 a year
- CLOSING/DOC. FEES: \$135
- TIME LIMIT TO BUILD: none
- ASSOCIATION DUES: none
- TITLE INFORMATION: Free and clear
- Owner financing available.
- No Qualifying. No Credit Checks.
- Gps/lats/longs coordinates are provided as a tool to assist the Buyer.
- Use the maps to confirm.
- BUYER TO VERIFY listings' GPS coordinates
- FINANCING INFO and PURCHASE INFO