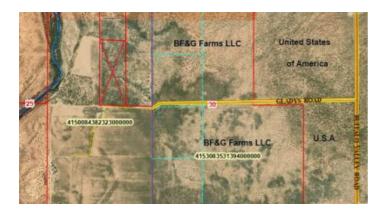

#### 25 acres near end of Gladys Road

1/3rd mile east of Pecos River

No Pictures at this time

RED X on map marks the parcel

SIZE: 25+/- acres

APN#: R015775

STATE: New Mexico

COUNTY: Chaves

Legal Description: S: 25 T: 14S R: 26E W2SE4NE4 S 990' / W2N2N2SE4NE4 / W2S2S2NE4NE4

GENERAL LOCATION: about 4 miles southeast of Hagerman. North side of Gladys road

GPS (approx.): 33.0745 , -104.2873

GENERAL INFORMATION: Mobiles, Modulars, site-builds, animals ok. Camp, RV. relatively level parcel with small scattered trees and sage. New Mexico Desert

### **Property Details**

Property Types: Land, Residential, Recreational State: New Mexico County: Chaves County City: Hagerman Price: \$25,000 Total Acreage: 25 Property ID: Gladys Road 25 Property Address: Gladys Road, Hagerman, NM APN: R015179 GPS: 33.0745, -104.2873 Roads: graded Power: at road (will need to confirm) Taxes: \$76 Seller Fees: 115