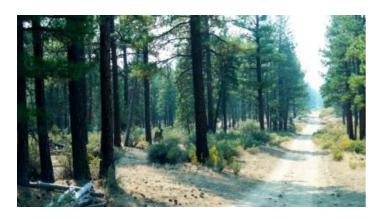

#### 2 adjoining Lots

#### Klamath Forest Estates \* Steelhead Dr.

- SIZE: 4.79 +/- acres
- APN#: R262398, R262389
- MapTaxLot: R3510-0022B0-03200-000, R3510-022B0-03300-000
- LEGAL DESCRIPTION: Lots 4 and 5, Block 9, Klamath Forest Estates
- STATE: Oregon
- COUNTY: Klamath
- GENERAL LOCATION: 3/10 mile East of Sprague River Drive. South side of Steelhead. 25 miles NE of Klamath Falls
- GPS (approx.): NW @ road: 42.527635 , -121.517954 ; NE @ road: 42.527616 , -121.516414
- GENERAL ELEVATION: 4390'-4400'
- GENERAL INFORMATION: small intermittent stream on property. Camp, Build, RV. Mobiles, Modulars, site builds allowed.
- TYPE OF TERRAIN: rolling
- ZONING: Residential. check with county for your intended usage.
- POWER: NO
- PHONE: NO
- WATER: no. would need to install well or holding tank.
- SEWER: No. Only needed when/if you build.
- ROADS: dirt
- PROPERTY TAX: \$56 a year
- CLOSING/DOC. FEES: \$90.
- TIME LIMIT TO BUILD: none
- ASSOCIATION DUES: none
- TITLE INFORMATION: Free and clear
- Owner financing available.
- No Qualifying. No Credit Checks.
- Gps/lats/longs coordinates are provided as a tool to assist the Buyer.
- Use the maps to confirm.
- BUYER TO VERIFY listings' GPS coordinates
- FINANCING INFO and PURCHASE INFO