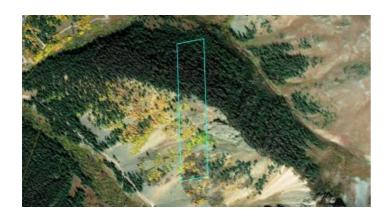

**APN:** 47730330010022

**GPS:** 37.863523, -107.540936 **Roads:** 4x4

Power: no Water: no Taxes: \$34 Seller Fees: 90

San Juan mountains Silverton, Colorado Mountain Eagle patented mining claim 20% undivided interest

- SIZE: 10.33+/- acresAPN#: 47730330010022
- LEGAL DESCRIPTION: 1/5th undivided interest Mountain Eagle MS# 15304, Animas Mining District
- STATE: ColoradoCOUNTY: San Juan
- GENERAL LOCATION: Minnie Gulch. N-NE of Silverton
- DRIVING DIRECTIONS: From Silverton Go north on CR 2. Turn righ into Minnie Gulch
- GENERAL ELEVATION: 11,200'-11,600'
- GPS (approx.): NW: 37.863523 , -107.540936 ; NE: 37.863675 , -107.539906 ; SE: 37.859533 , -107.539767 ; SW: 37.859364 ,M -107.540786
- GENERAL INFORMATION: Treed Steep Parcel. Partially treed. Above Minnie Gulch road . 20% undivided interest (there are other owners)
- TYPE OF TERRAIN: steep mountainous
- ZONING: Mining
- POWER: no
- PHONE: no
- WATER: no.
- SEWER: No.
- ROADS: 4x4
- PROPERTY TAX: \$32 a year
- CLOSING/DOC. FEES: \$90.
- TIME LIMIT TO BUILD: none
- ASSOCIATION DUES: none
- PLAT MAP: Request plat map be sure to state the address or description of the map you want.
- TITLE INFORMATION: Free and clear
- Owner financing available.
- No Qualifying. No Credit Checks.
- Gps/lats/longs coordinates are provided as a tool to assist the Buyer.
- Use the maps to confirm.
- BUYER TO VERIFY listings' GPS coordinates
- FINANCING INFO and PURCHASE INFO