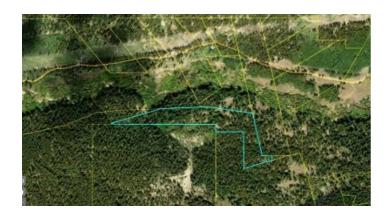

**APN:** N001190

GPS: 39.221671753616, -106.25808570304

Roads: none Power: No Taxes: \$60 Seller Fees: 90

Leadville colorado

Land \* Real Estate

Leadville Colorado Grover Cleveland patented mining claim 3/8th undivided interest (37.50%)

- SIZE: 6.996+/- acresAPN#: N001190
- LEGAL DESCRIPTION: MS #11698 Grover Cleveland 3/8th undivided interest
- STATE: ColoradoCOUNTY: Lake
- GENERAL LOCATION: Just south of county Road 6A. about 2.5 miles SE of Leadvie
- GPS (approx. ): NE: 39.221742 , -106.256835 ; E point: 39.220503 , -106.255442 ; SSE: 39.220104 , 106.257168 ; S-central: 39.221417 , -106.258252 ; W point: 39.221027 , -106.262232 ; NW: 39.221866 , 106.260387
- GENERAL ELEVATION: 10,500'-10700'
- GENERAL INFORMATION: Mountainous parcel with trees. odd shaped.
- TYPE OF TERRAIN: mountainous, sloping
- ZONING: check with county for your intended usage.
- POWER: No
- PHONE: No
- WATER: no. would need to install well or holding tank.
- SEWER: No. Only needed when/if you build.
- · ROADS: none . Must hike.
- PROPERTY TAX: \$60 a year
- CLOSING/DOC. FEES: \$90
- TIME LIMIT TO BUILD: none
- ASSOCIATION DUES: none
- TITLE INFORMATION: Free and clear
- · Owner financing available.
- · No Qualifying. No Credit Checks.
- Gps/lats/longs coordinates are provided as a tool to assist the Buyer.
- · Use the maps to confirm.
- BUYER TO VERIFY listings' GPS coordinates
- FINANCING INFO and PURCHASE INFO