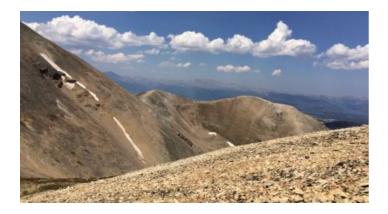

High in the Rocky Mountains near Mount Sherman

This is a PATENTED MINING CLAIM.

SIZE: 9.50+/- acres

APN#: N002183

LEGAL DESCRIPTION: MS# 06454 EQUATOR 36-09-79 CALIF, 9.500 A

STATE: Colorado

COUNTY: Lake

GENERAL LOCATION: On the Mountain. Rugged and Remote. Not for everyone. At 14,036' Mount Sherman is the 45th highest peak in Colorado. Situated in the Mosquito Range, it lies roughly midway between the cities of Fairplay and Leadville.

GENERAL INFORMATION: Patented Mining claim. Steep. Must Hike or Climb

GENERAL ELEVATION: 12,700' - 13,200'

TYPE OF TERRAIN: Steep

ZONING: mining

POWER: No

PHONE: no. some cell phones work WATER: no must install well or holding tank if you build SEWER: no. must install if you build ROADS: none