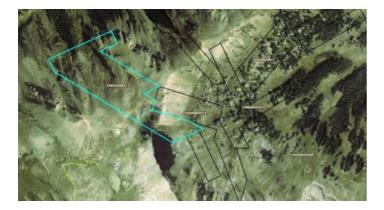

## 6 patented mining claims in the Mountains NE of Crested Butte

## 59.67 Acres

\$90,000

**Gunnison County, Colorado** 

landresellers.com/properties/6868632946a

## **Property Details**

Property Types: Land, Patented Mining Claims State: Colorado County: Gunnison County City: Crested Butte Price: \$90,000 Total Acreage: 59.67 Property ID: 6 claims NE crested butte Property Address: FS rd761.1D, Crested Butte, CO APN: R012300 GPS: 38.97455, -106.766986 Roads: nearby Power: NO Taxes: \$555 Seller Fees: 90

Gunnison County

Land \* Real Estate

6 patented mining claims in the mountains 14 miles NE of Crested Butte

- SIZE: 59.67 +/- acres total
- APN#: R012300
- schedule#: 299900000013
- LEGAL DESCRIPTION: AMC (10.33 ac), California (8.02 ac), Cotoba (10.33 ac), Clear Tide (10.33 ac), Sideline (10.33 ac), Visino (10.33), MS#10061, Elk MTN M.D. sec 27, 28 12S84W (\*B417 P180, B656 P925, 926, B656 P922 #474052
- STATE: Colorado
- COUNTY: Gunnison
- GENERAL LOCATION: 14 miles Northeast of Crested Butte. Eyure Bain. Mt. Tilton
- GPS (approx. ): see attached document for GPS points
- GENERAL INFORMATION: Extreme mountain Land. No restrictions. No covenants. Camp, RV, Build
- TYPE OF TERRAIN: mountainous
- ZONING: check with county for your intended usage.
- POWER: NO
- PHONE: NO
- WATER: no. would need to install well or holding tank.
- SEWER: No. Only needed when/if you build.
- ROADS: dirt
- PROPERTY TAX: \$555 a year
- CLOSING/DOC. FEES: \$90.
- TIME LIMIT TO BUILD: none
- ASSOCIATION DUES: none
- TITLE INFORMATION: Free and clear
- Owner financing available.
- No Qualifying. No Credit Checks.
- Gps/lats/longs coordinates are provided as a tool to assist the Buyer.
- Use the maps to confirm.
- BUYER TO VERIFY listings' GPS coordinates
- FINANCING INFO and PURCHASE INFO