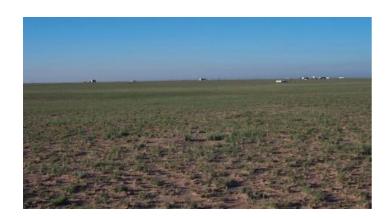

#### **ARIZONA RANCHOS**

Located 7 miles east of Holbrook at the SUN VALLEY Exit

Near Painted Desert and Petrified Forest

no time limit to build. camp, RV

Sun Valley is a populated place east of Holbrook, Arizona along Interstate 40.

It is located at 34°58'50.09 N 110°3'29.43 W in the Painted Desert and covers an area of 31.56 square miles

Sun Valley has always been a sleepy community along the old western highway of Old Route 66 and the newer Interstate 40. Not much is known about the settlement and how its roots began as a community, but it has and still remains largely rural and sparsely populated. Cattle Ranching has been one of the largest agricultural activity in the area