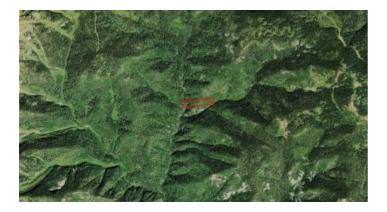

#### Porcupine patented mining claim \* 1/3rd undivided interest in Land and minerals

### **Property Details**

Property Types: Land, Patented Mining Claims State: Colorado County: La Plata County City: Hermosa Price: \$15,000 Total Acreage: 10.33 Property ID: porcupine Property Address: Hermosa, CO APN: R420441 Dimensions: 330'x1500' GPS: 37.434193269648, -107.97061693848 Roads: 4wd Power: No Taxes: \$51 Seller Fees: 90

La Plata County Colorado

Land \* Real Estate

Porcupine patented mining claim Mountain land \* Trees 1/3 Undivided interest

- SIZE: 10.33+/- +/- acres
- APN#: R420441
- Schedule# 536933100026
- LEGAL DESCRIPTION: **An undivided 1/3 interest** in and to the Porcupine Mining Claim Survey # 15717, California Mining District, La Plata County, Colorado, according to the patent of Record
- STATE: Colorado
- COUNTY: La Plata
- GENERAL LOCATION:
- GPS (approx.): east side at road 37.434370 , -107.966649 ; West side mid line 37.434074 , -107.971663
- GENERAL ELEVATION: 9500-9700 ft
- GENERAL INFORMATION: Remote Mountain land. Trees
- TYPE OF TERRAIN: mountainous
- ZONING: check with county for your intended usage.
- POWER: NO
- PHONE: NO
- WATER: no.
- SEWER: No.
- ROADS: 4 wd
- PROPERTY TAX: \$51 a year
- CLOSING/DOC. FEES: \$90.
- TIME LIMIT TO BUILD: none
  ASSOCIATION DUES: none
- TITLE INFORMATION: Free and clear
- Owner financing available.
- No Qualifying. No Credit Checks.
- Gps/lats/longs coordinates are provided as a tool to assist the Buyer.
- Use the maps to confirm.
- BUYER TO VERIFY listings' GPS coordinates
- FINANCING INFO and PURCHASE INFO