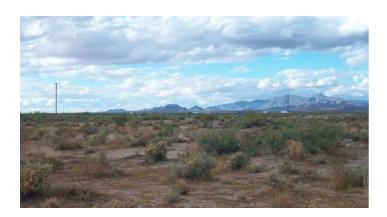

# Possible Billboard opp. with Interstate 10 visibility

#### **Sunny Southern New Mexico**

Interstate 10 visibility

Corner lots. by bridge. great opp. for a sign.

DEMING - Columbus area

Great warm sunny weather year round; winters 60's-70's, low humidity.

No time limit for building. Mobile homes and Modular housing allowed Taxes are low.

Palomas Mexico about 30 miles South. Las Cruces 50 miles east. El Paso 100 miles east.

Deming Ranchettes

Unit- 37

Block- 2

Lots- 33,34

Apn#: 34585

size: 1.0+/- acre

Location: