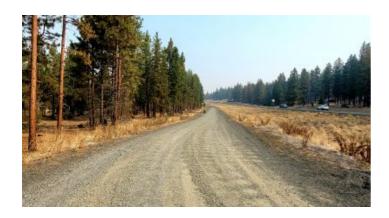

# Premier Treed property with easy access to Bly Mountain Hwy \* Gravel road \* Power

**APN:** 459168

**GPS:** 42.309844553965, -121.40772580116 **Subdivision:** Klamath Falls Forest Estates

**Unit:** 3 **Block:** 64 **Lot:** 12

Roads: gravel-paved Power: at road Taxes: \$71 Seller Fees: 174

Klamath County Oregon

land for sale

Easy access to Hwy 140 Power \* Trees \*

- SIZE: 1.21 +/- acres
- APN#: 459168
- MapTaxLot#:3811-003B0-03000-000
- LEGAL DESCRIPTION: KLAMATH FALLS FOREST ESTATES HWY 66 PLAT #3 BLK-64 LOT-12
- STATE: Oregon
- COUNTY: Klamath
- GENERAL LOCATION: West side of Hwy 140 frontage road near Bly Mountain Cutoff. Paraqueet
- GPS (approx.):42.309839 , -121.40753
- GENERAL ELEVATION: 4600'
- GENERAL INFORMATION: Trees. Mobiles, Modulars, site-builds allowed. Easy access to Hiway 140. Property is buildable. Camp. RV.
- TYPE OF TERRAIN: mostly level
- ZONING: check with Klamath County for your intended usage
- POWER: at road
- PHONE: at road
- WATER: no. must install well or holding tank.
- SEWER: No. must install when/if you build.
- ROADS: gravel-paved
- PROPERTY TAX: \$71 a year
- CLOSING/DOC. FEES: \$174 total
- TIME LIMIT TO BUILD: none
- ASSOCIATION DUES: none
- TITLE INFORMATION: Free and clear
- AREA INFO: Klamath County Info outside Link
- FINANCING INFO and PURCHASE INFO
- · Owner financing available.
- No Qualifying. No Credit Checks.
- Gps/lats/longs coordinates are provided as a tool to assist the Buyer.
- Use the maps to confirm.
- BUYER TO VERIFY listings' GPS coordinates