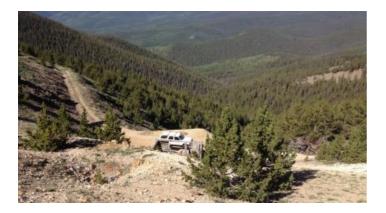

## Yellow Type Lode

On Roundtop Mountain \* Huge Views

Bonanza Colorado Mountain land

- SIZE: 10.3+/- acres
- APN#: 4073074002
- Lot# (MS#) 1308
- LEGAL DESCRIPTION: Yellow type Lode Mining Claim, Lot # 1308 located in Kerber Creek Mining District, according to U.S. Patent recorded Oct. 16, 1913 in Book 41-2, Page 140, Saguache County Colorado.
- STATE: Colorado
- COUNTY: Saguache
- GENERAL LOCATION: On Round Mountain. about 8-10 miles from Bonanza
- GPS coords. (approx.) Lat: 38.342064314313504 ; Long: -106.12710893154144
- DRIVING DIRECTIONS: From Bonanza take the road to Round Mountain. About 1/2 mile before Round Mountain take old 2 track mining road until it dead ends. Property is flagged.
- GENERAL ELEVATION: 11,500 12000 ft.
- GENERAL INFORMATION: End of the Road. Secluded parcel with tremendous views. Several building sites. In the Trees and some of property above timberline.
- TYPE OF TERRAIN: Sloping-Steep
- ZONING: Mining
- POWER: no
- PHONE: no
- WATER: no. must install well or holding tank.
- SEWER: No. Only needed when/if you build.
- ROADS: dirt
- MAP link: Yellowtype Map
- PROPERTY TAX: \$90 a year
- CLOSING/DOC. FEES: \$90.
- TIME LIMIT TO BUILD: none
- ASSOCIATION DUES: none
- TITLE INFORMATION: Free and clear