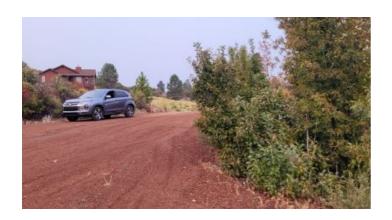

#### cul de sac lot offering seclusion and privacy!

SIZE: .35 +/- acres

APN# 241349

LEGAL DESCRIPTION: Oregon Shores #2, Block 44, Lot 4

STATE: Oregon

COUNTY: Klamath

GENERAL LOCATION: North side of cul-de-sac, Treeland Ct. About 22 miles North of Klamath Falls

GPS (approx): 42.54398, -121.920047

GENERAL ELEVATION: 4260'-4270'

GENERAL INFORMATION: Residential lot on quiet, secluded, treed cul-de-sac

TYPE OF TERRAIN: rolling

ZONING: contact the county for your intended usage

POWER: nearby

PHONE: nearby

WATER: no. must install well or holding tank.

SEWER: No. Only needed when/if you build.

ROADS: paved-graded dirt

PROPERTY TAX: \$65 a year

CLOSING/DOC. FEES: \$175

**POA DUES: \$200** 