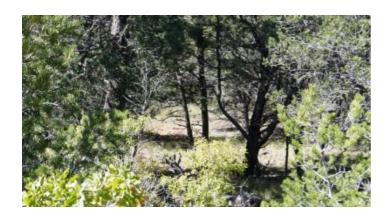

### **Extra Lare Rare Timberon 3 acre parcel**

### Timberon meadows trees

- SIZE: 3.00 +/- acAPN#: R04240
- LEGAL DESCRIPTION: Timberon Unit 1, Block 30, Lot 7
- STATE: New Mexico
  COUNTY: Oboxe
- COUNTY: Otero
- GENERAL LOCATION: SW corner of Palimino and Elk Lane
- GENERAL ELEVATION: approx. 6900 ft.
- GENERAL INFORMATION: Trees and Meadows. Privacy
- GPS (approx): 32.613050 , -105.677246
- TYPE OF TERRAIN: level- rolling
- ZONING: residentialPOWER: at street
- PHONE: I believe at street
- WATER: must install well or holding tank
- SEWER: No. Only needed when/if you build.
- ROADS: dirt
- PROPERTY TAX: approx. \$20 a year
- CLOSING/DOC. FEES: \$90.
- TIME LIMIT TO BUILD: none
- ASSOCIATION DUES: POA fees \$30 a year
- PLAT MAP: PLAT MAP
- TITLE INFORMATION: Free and clear
- AREA INFO: Timberon Info