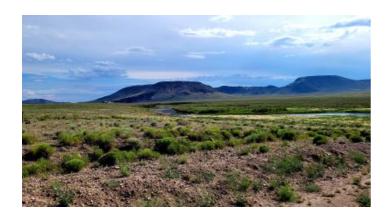

### Rare River frontage parcel on the Rio Grande River

#### Rio Grande River Frontage

- SIZE: 25'x438' = .25 ac = 1/4 acre total
- APN#: 71600300 (part)
- LEGAL DESCRIPTION: Rio Grande River Ranches Unit 1 Lot 36
- GENERAL LOCATION: Ouray road . East side of Rio Grande River
- GPS (approx.): road point 37.0842 , -105.7514
- GENERAL ELEVATION: 7600'
- GENERAL INFORMATION: Rio Grande River Frontage. Buildable parcel. Mobiles, Modulars, site builds ok. Camp, RV. Check with the county for your intended usage.
- TYPE OF TERRAIN: level-rolling
- ZONING: residential
- POWER: NoPHONE: No
- WATER: no. must install well or holding tank.
- SEWER: No. Only needed when/if you build.
- · ROADS: graded dirt
- PROPERTY TAX: \$45 a year
- CLOSING/DOC. FEES: \$90
- TIME LIMIT TO BUILD: none
- ASSOCIATION DUES: none
- TITLE INFORMATION: Free and clear
- FINANCING INFO and PURCHASE INFO
- · Owner financing available.
- · No Qualifying. No Credit Checks.
- Gps/lats/longs coordinates are provided as a tool to assist the Buyer.
- Use the maps to confirm.
- BUYER TO VERIFY listings' GPS coordinates