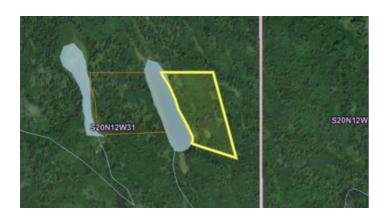

## **Property Details**

Property Types: Land

State: Alaska

County: Matanuska-Susitna Borough

City: Hiline Lake Price: \$45,000

Total Acreage: 17.345

Property ID: Talachulitna 17 ac

Property Address: Hiline Lake, AK

APN: 56864000T000

**GPS:** 61.782101512019, -151.5123942811

Roads: none Power: NO **Taxes:** \$145 Seller Fees: 90

#### **Surrounded By Government lands**

Only 1 other private parcel in the area, On the West side of the lake.

No Pictures at this time

- SIZE: 17.34 +/- ac
- APN#: 56864000T000
- LEGAL DESCRIPTION: Talachulitna W RRCS/ASLS 2006-24 Tract O, Plat 2008-124, Anchorage Recording district, third Judicial, District, State of Alaska
- STATE: Alaska • CITY: Hiline Lake
- COUNTY: Matsu
- GENERAL LOCATION: About 4 miles NW of Hiline Lake. About 36 miles NW of Susitina.
- GPS(approx.): 61.78210 , -151.51239
- GENERAL ELEVATION: approx. 1000'-1030'
- GENERAL INFORMATION: Remote, Remote, Remote. Foothills of the mountains. Borders small lake. Some Trees. NO People.
- TYPE OF TERRAIN: rolling
- ZONING: residential
- POWER:NO
- PHONE: NO
- WATER: small lake
- SEWER: No.
- ROADS: none
- PROPERTY TAX: approx. \$145 a year
- CLOSING/DOC. FEES: \$90
- TIME LIMIT TO BUILD: none
- ASSOCIATION DUES: NONE
- TITLE INFORMATION: Free and clear
- If/when more info becomes available we will update listing