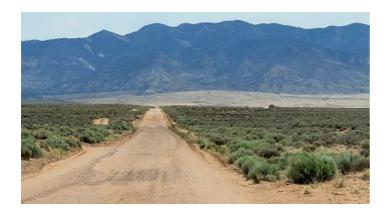

SIZE: .75 +/- acre

APN#: R036810

LEGAL DESCRIPTION: Rio Grande Estates Unit P, Block 1206, Lot 1

STATE: New Mexico

COUNTY: Valencia

GENERAL LOCATION: About 40 miles South of Albuquerque. Rio Grande Estates sits just East of the I-25 corridor on both sides of Hwy 60 and Hwy 47. The Manzano Mountains are to the East.

GPS (approx.): 34.637161 , -106.573773

GENERAL INFORMATION: Wide Open Spaces. Camp, RV, Build. Mobiles and modulars allowed. Animals allowed. Wide open spaces. Views of Manzano Mountains to the east.

**GENERAL ELEVATION: 5000'** 

TYPE OF TERRAIN: mostly level

ZONING: Residential/Recreational

POWER: No. PHONE: No. Most cell services work

WATER: No. must install well or holding tank. SEWER: No.

ROADS: Graded dirt.

PROPERTY TAX: \$15

CLOSING/DOC. FEES: \$115