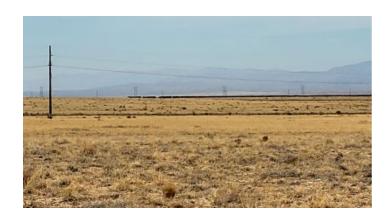

#### Easy Hwy access

- SIZE: 5.0 +/- acres
- APN#: R0126573
- LEGAL DESCRIPTION: Tierra Grande Unit 1, Block 16 Lot 2
- STATE: New MexicoCOUNTY: Valencia
- GENERAL LOCATION: south side of Mancha Circle. 2 blocks off of Hwy.
- GPS (approx.): NE: 34.523756 , -106.604776 ; NW: 34.524536 , -106.60553
- GENERAL ELEVATION: 4550'
- GENERAL INFORMATION: Wide Open Spaces. Zoned Residential. is part of the Tierra Grande POA/HOA. Easy Access to Highway.
- TYPE OF TERRAIN: mostly level
- ZONING: Residential
- POWER: 1 lot, several hundred feet
- PHONE: NO
- WATER: no. would need to install well or holding tank.
- SEWER: No. Only needed when/if you build.
- ROADS: dirt-graded dirt
- PROPERTY TAX: \$80 a year
- CLOSING/DOC. FEES: \$115
- TIME LIMIT TO BUILD: none
- ASSOCIATION DUES: Tierra Grande POA INFO LINK
- TITLE INFORMATION: Free and clear
- · Owner financing available.
- No Qualifying. No Credit Checks.
- Gps/lats/longs coordinates are provided as a tool to assist the Buyer.
- Use the maps to confirm.
- BUYER TO VERIFY listings' GPS coordinates
- FINANCING INFO and PURCHASE INFO