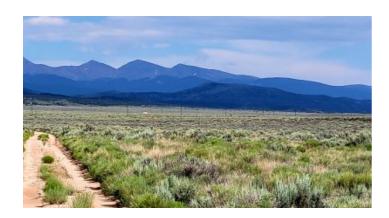

## Rolling Hills - Near Hwy 159 \* Camp RV Mobiles Modulars site builds

Fort Garland \* Mt. Blanca \* San Luis \* Alamosa area Mobiles Modulars allowed Easy access to Hwy 159

#### **Rolling Hills**

- SIZE: 5.91 +/- acresAPN#: 70334740
- LEGAL DESCRIPTION: San Luis Valley Ranches Unit R, Block 25, Lot 29
- STATE: ColoradoCOUNTY: Costilla
- GENERAL LOCATION: Corner of Pueblo & 5th
- GPS (approx.): 37.3018, -105.4436
- GENERAL ELEVATION: 7950'
- GENERAL INFORMATION: Mobiles, Modulars, site builds ok. Camp, RV. just West of Hwy 159
- Check with the county for your intended usage .
- TYPE OF TERRAIN: Rolling
- ZONING: residential
- POWER: No
- PHONE: unknown
- WATER: no. must install well or holding tank.
  SEWER: No. Only product when if you build.
- SEWER: No. Only needed when/if you build.
- ROADS: graded dirt
- PROPERTY TAX: \$58 a year
- CLOSING/DOC. FEES: \$90.
- TIME LIMIT TO BUILD: none
- ASSOCIATION DUES: none
- PLAT MAP: by email
- TITLE INFORMATION: Free and clear
- FINANCING INFO and PURCHASE INFO
- Owner financing available.
- · No Qualifying. No Credit Checks.
- Gps/lats/longs coordinates are provided as a tool to assist the Buyer.
- Use the maps to confirm.
- BUYER TO VERIFY listings' GPS coordinates