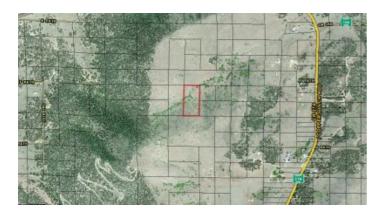

## Rolling Hills Small Gully in Fremont County Colorado

Fremont County Colorado

Land \* Real Estate

Rolling Hills Small Gully 16 miles SW of Canon City

- SIZE: 4.79 +/- acres
- APN#: R024079
- LEGAL DESCRIPTION: E2NW4SE4NW4, Sec. 12-20-73, Fla-Colo Acres Tract 75
- STATE: Colorado
- COUNTY: Fremont
- GENERAL LOCATION: F- Path about 1/2 mile west of Copper Gulch Road. About 16 miles SW of Canon City
- GPS (approx.): NW: 38.331692 , -105.494716 ; NE: 38.331692 , -105.493589 ; SE: 38.329942 , -105.493632 ; SW: 38.329959 , -105.494791
- GENERAL ELEVATION: 8200-8240 ft
- GENERAL INFORMATION: Small Gully on property
- TYPE OF TERRAIN: Rolling.
- ZONING: Residential. check with county for your intended usage.
- POWER: NO
- PHONE: NO
- WATER: no. would need to install well or holding tank.
- SEWER: No. Only needed when/if you build.
- ROADS: unimproved dirt
- PROPERTY TAX: \$328 a year
- CLOSING/DOC. FEES: \$90.
- TIME LIMIT TO BUILD: none
- ASSOCIATION DUES: none
- TITLE INFORMATION: Free and clear
- Owner financing available.
- No Qualifying. No Credit Checks.
- Gps/lats/longs coordinates are provided as a tool to assist the Buyer.
- Use the maps to confirm.
- BUYER TO VERIFY listings' GPS coordinates
- FINANCING INFO and PURCHASE INFO
- Back to 1881.com Colorado MAIN LAND PAGE