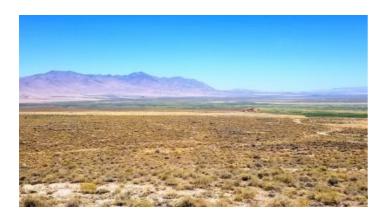

## Rough \* Rocky \* Remote \* Views

#### **Red House Flat**

#### On the Plateau 2.7 miles North of IH 80

- SIZE: 10 +/- acres
- APN#: 07-0231-39
- LEGAL DESCRIPTION: NW4SW4SE4 of section 35, T36N, R41E, M.D.B&M
- STATE: Nevada
- COUNTY: Humboldt
- GENERAL LOCATION: 2.7 miles North of IH 80 near Exit 203
- DRIVING DIRECTIONS:
- GPS (approx.): 40.94829 , -117.32383
- GENERAL ELEVATION: 4960 ft 5000 ft.
- GENERAL INFORMATION: on the Mesa. with sweeping views. No restrictions. Mobiles, Modulars, site builds ok
- GPS (approx) : 40.94829 , -117.32383
- TYPE OF TERRAIN: rolling
- ZONING: check with the county for your intended usage
- POWER: no
- PHONE: most cell phones work
- WATER: no. must install well or holding tank.
- SEWER: No. Only needed when/if you build.
- ROADS: very rough and rocky
- PROPERTY TAX: \$79 a year
- CLOSING/DOC. FEES: \$90.
- TIME LIMIT TO BUILD: none
- ASSOCIATION DUES: none
- PLAT MAP: Request plat map be sure to state the address or description of the map you want.
- TITLE INFORMATION: clear
- Humboldt NV info outside link
- ٠