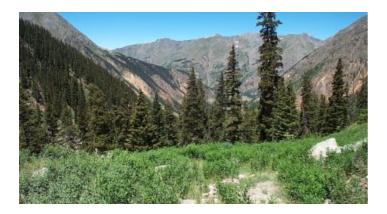

## Fraction

- SIZE: 4.996 +/- ac
- APN#: MS # 18070
- ACCT#: 48310180010120
- LEGAL DESCRIPTION: Fraction patented mining claim
- STATE: Colorado
- COUNTY: San Jaun
- GENERAL LOCATION: East of Silverton. Near Stoney Pass
- DRIVING DIRECTIONS: From Silverton, take the Alpine Loop Road North, towards Howardsville. At Howardsville turn right. go over Bridge (Animas River). Continue on this road (Stony Pass Road). Parcel will be immediately after you pass tree line.
- GENERAL ELEVATION: 11400 ft.
- GENERAL INFORMATION: Magnificent Parcel with huge views. Small Stream at corner of Parcel. Near Stoney Pass. Stony Pass Road passes through parcel. Nice flat area. One of the few level parcels in this area. Camping, Cabin etc.
- TYPE OF TERRAIN: level- sloping
- ZONING: mixed
- POWER: no
- PHONE: no
- WATER: small stream
- SEWER: No. Only needed when/if you build.
- ROADS: dirt
- PROPERTY TAX: \$90 a year
- CLOSING/DOC. FEES: \$90
- TIME LIMIT TO BUILD: none
- More Pictures
- ASSOCIATION DUES: none
- PLAT MAP: MAP
- TITLE INFORMATION: Free and clear
- FINANCING INFO and PURCHASE INFO